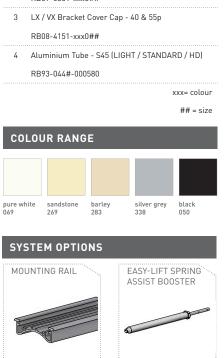

# SYSTEM INDEX 1 RB09 Chain Winder & Extended Idler - S45 RB09-4501-xxx000 2 LX | Easy-Lock Installation Bracket - 40 & 55p RB09-0351-xxx0##

**BK04 | ROLLER BLINDS** 