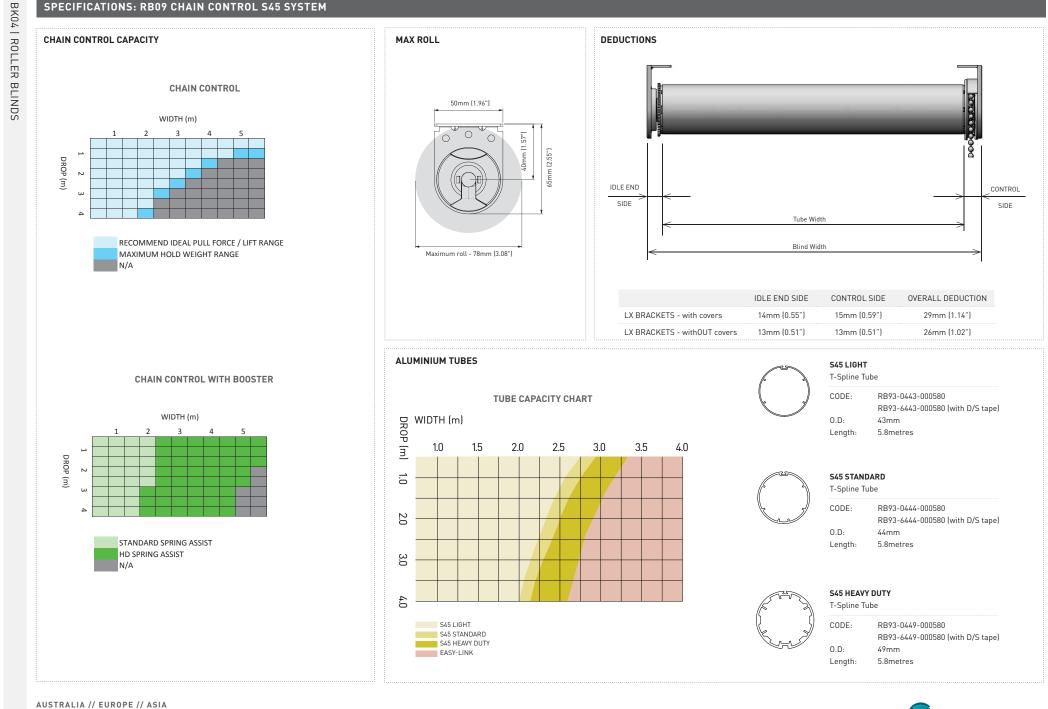

## SPECIFICATIONS: RB09 CHAIN CONTROL S45 SYSTEM

AC MEDA PRECISION IN MOTION

www.acmeda.com // info@acmeda.com ©Copyright 1990-2013 All Rights Reserved Acmeda [International Group]